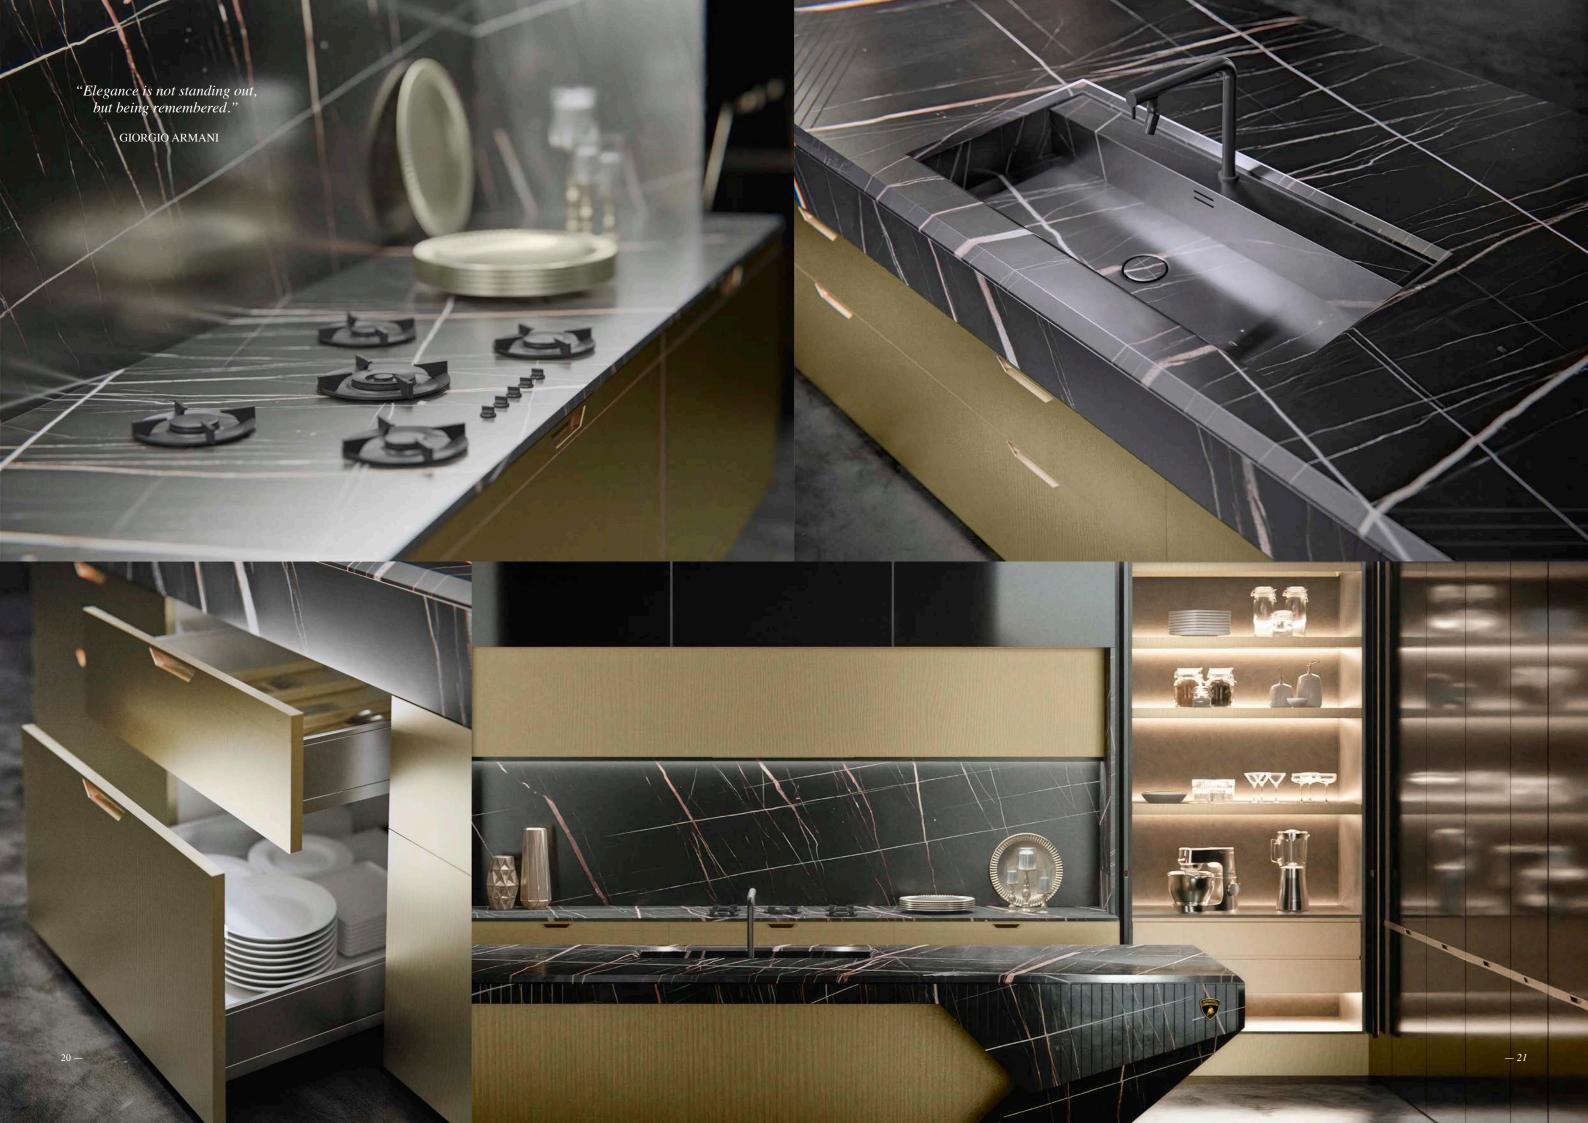

PIANO BLACK LACQUERED GLOSS PURE GOLD BRUSHED METAL PICASSO POLISHED NATURAL MARBLE 4 GOLD PICASSO