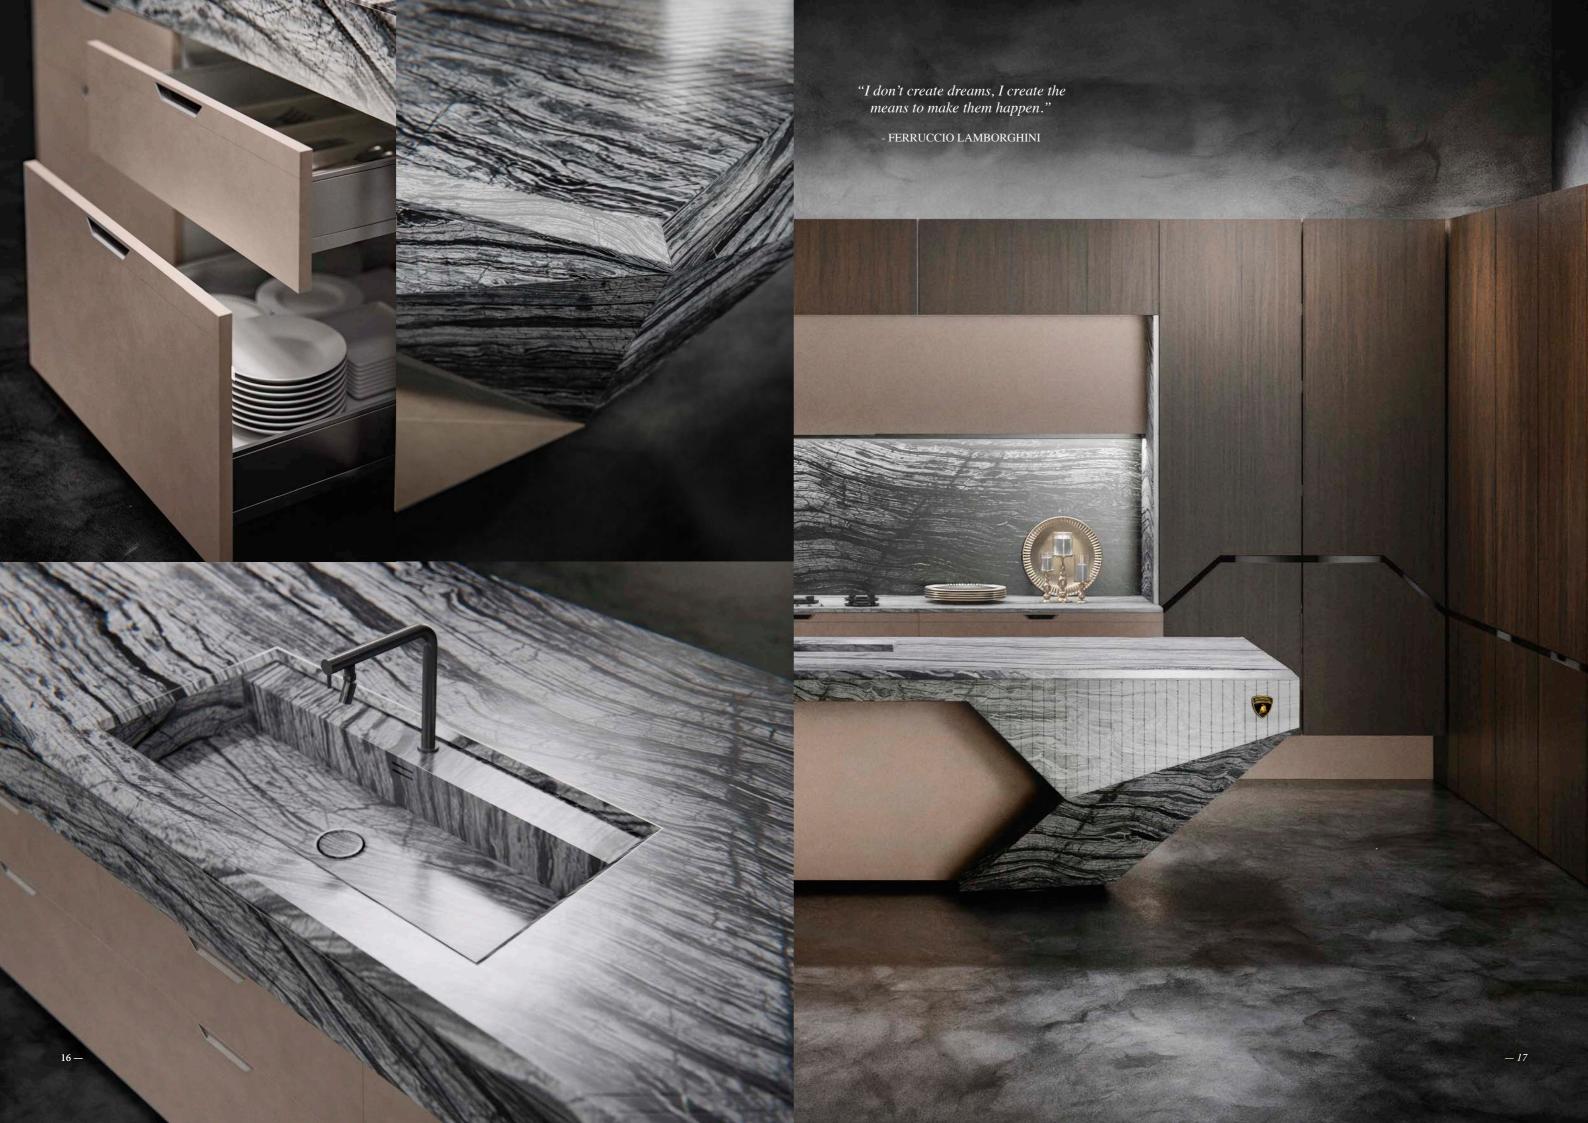

## 1 CHAMPAGNE CALACATTA

DARK BRONZE MATT METAL

CHAMPAGNE SATIN FABRIC TEXTURE METAL

CALACATTA GOLD HONED NATURAL MARBLE

> EXCLUSIVE FORGED COMPOSITE AND LEATHER GIALLO TAURUS ARE FOR INTERNAL DRAWERS AND CUTLERY ORGANIZER