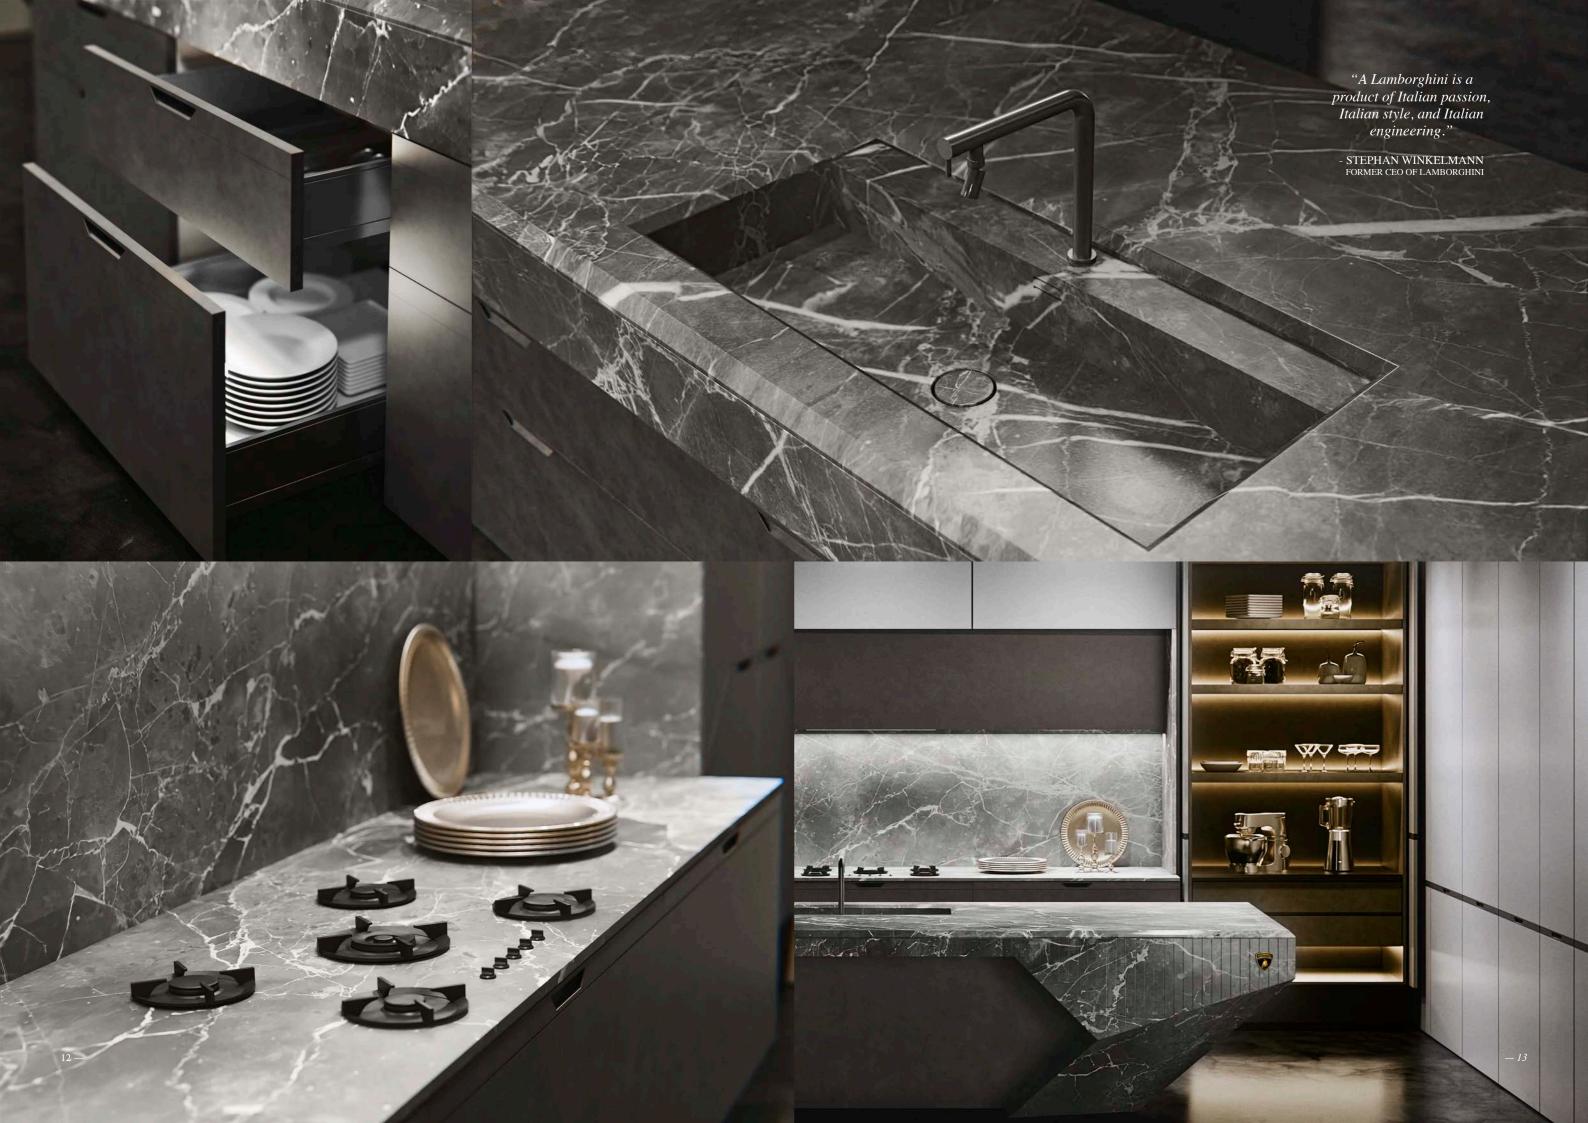

This new offering allows customers to now achieve the same level of individuality and bespoke craftsmanship in their kitchen as they can with their Lamborghini car.

This includes the Forged composites by Lamborghini. The material is crafted using carbon fibers that are molded with resin under high pressure, resulting in a product that is not only incredibly strong and lightweight but also versatile and adaptable to a wide range of shapes and sizes.

The Forged Composites were previously only used in cars and for the first time ever, they are now available as an interior finish for the Bodacious Kitchen.