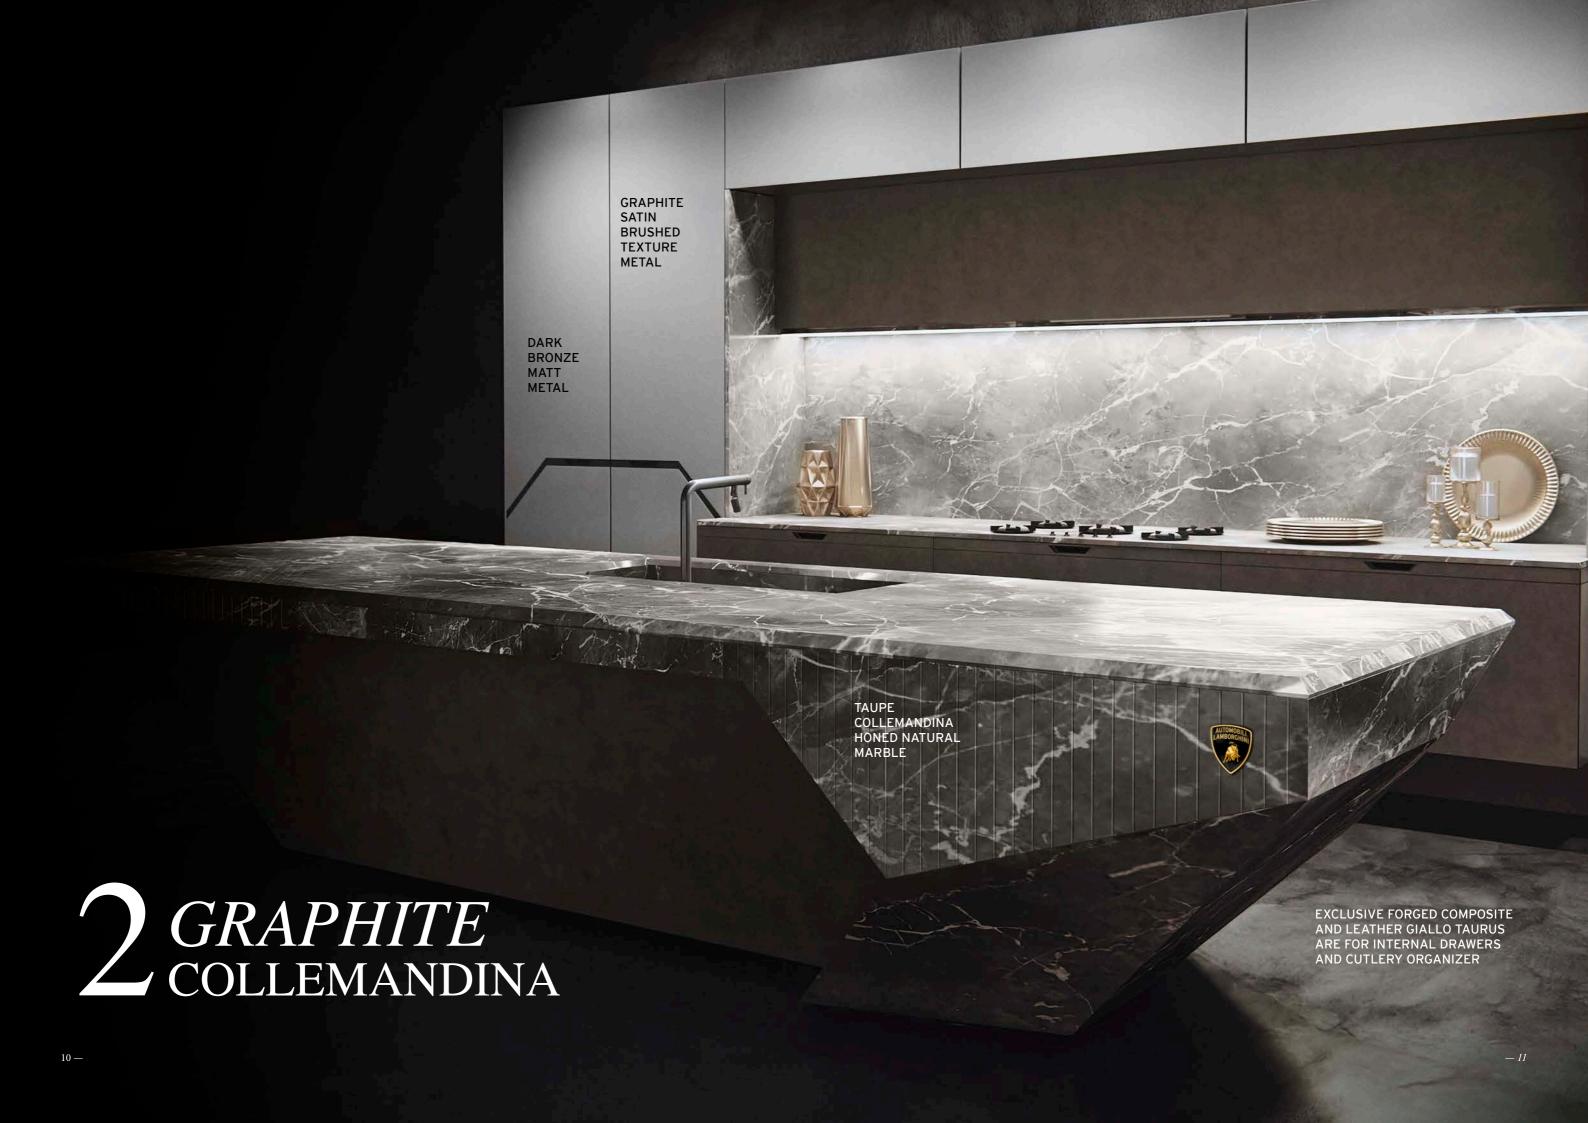

This new offering allows customers to now achieve the same level of individuality and bespoke craftsmanship in their kitchen as they can with their Lamborghini car.

This includes the Forged composites by Lamborghini. The material is crafted using carbon fibers that are molded with resin under high pressure, resulting in a product that is not only incredibly strong and lightweight but also versatile and adaptable to a wide range of shapes and sizes.

The Forged Composites were previously only used in cars and for the first time ever, they are now available as an interior finish for the Bodacious Kitchen.