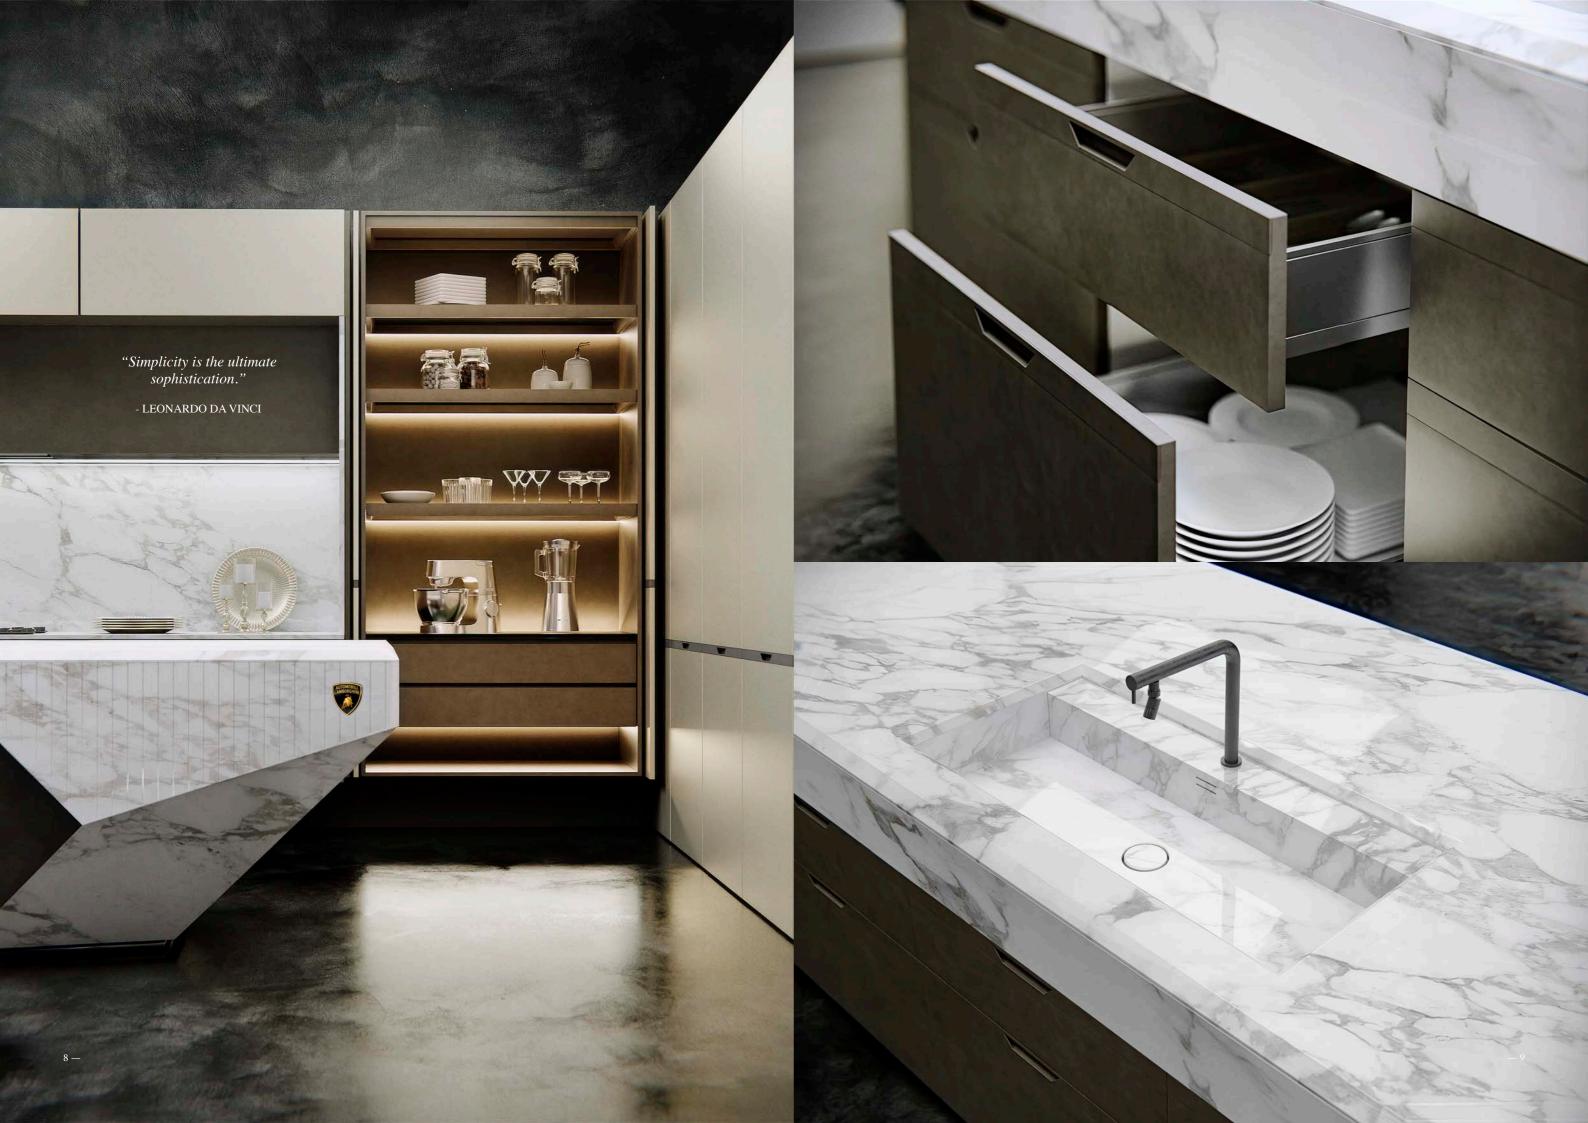

## AD PERSONAM CUSTOMIZATION

Lamborghini Ad Personam, the tantalizingly exclusive customization program, has now been extended to the world of luxury kitchen design with the introduction of the Bodacious Kitchen.

This new offering allows customers to now achieve the same level of individuality and bespoke craftsmanship in their kitchen as they can with their Lamborghini car.

This includes the Forged composites by Lamborghini. The material is crafted using carbon fibers that are molded with resin under high pressure, resulting in a product that is not only incredibly strong and lightweight but also versatile and adaptable to a wide range of shapes and sizes.