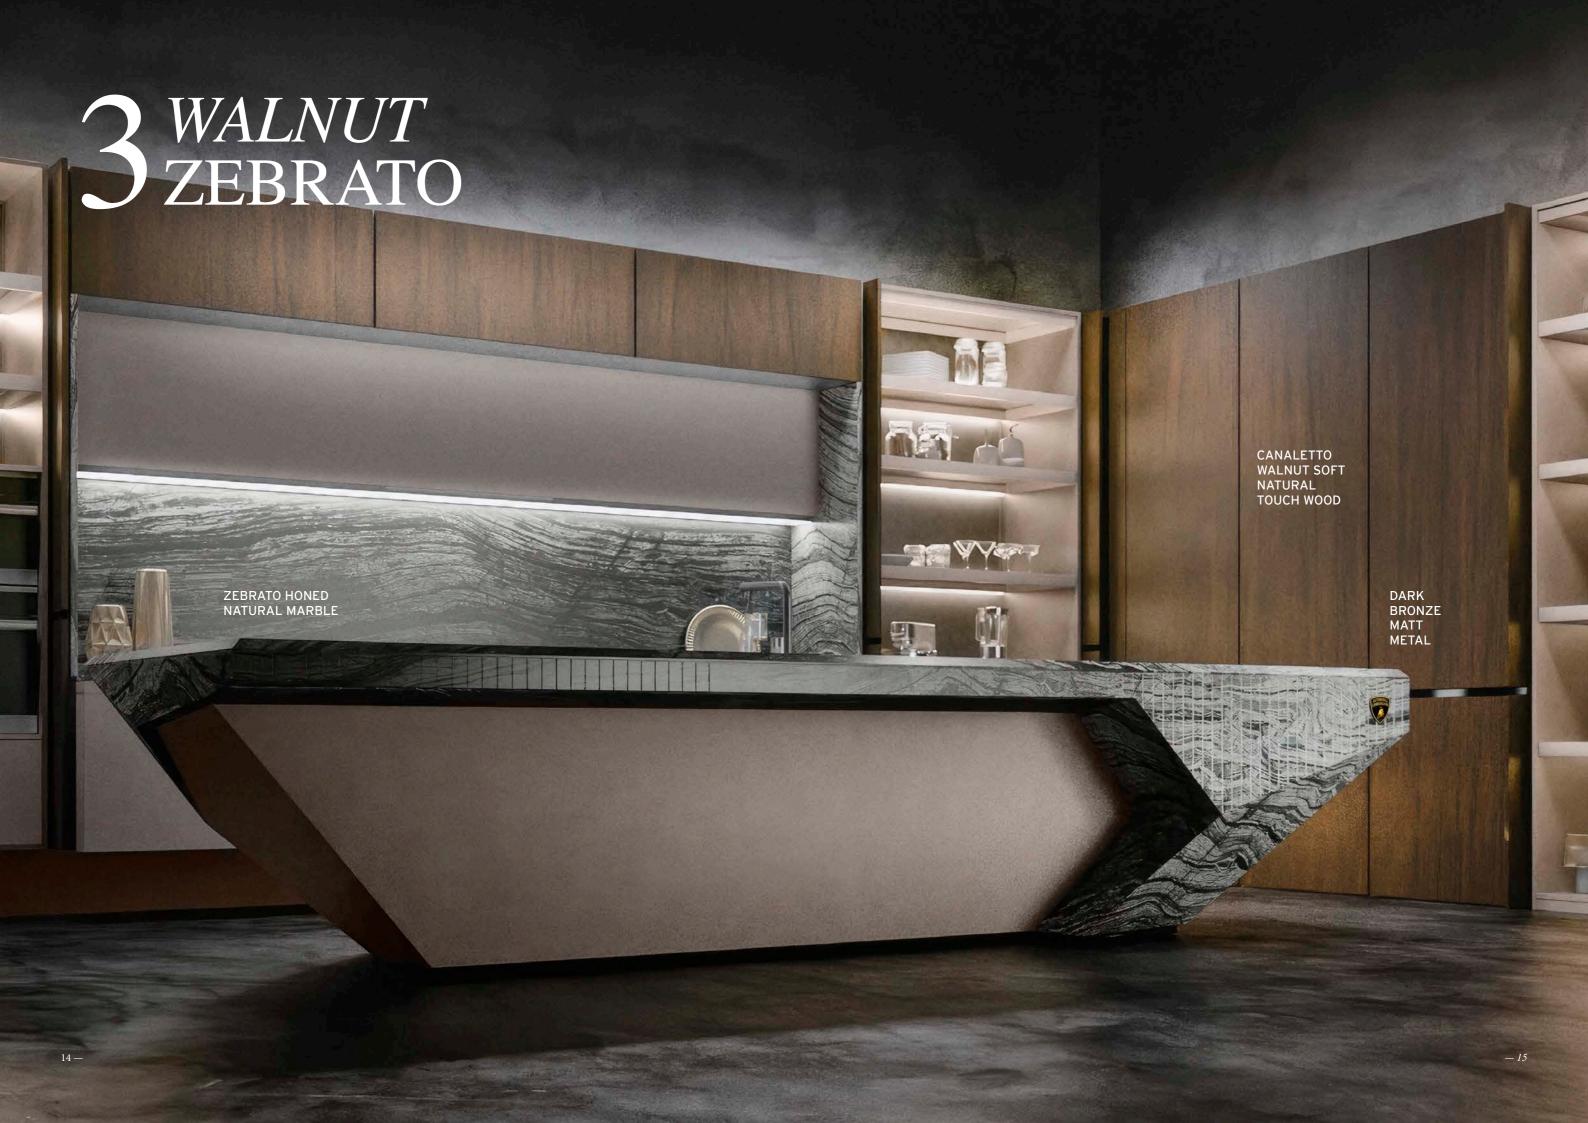

## 1 CHAMPAGNE CALACATTA

DARK BRONZE MATT METAL

CHAMPAGNE SATIN FABRIC TEXTURE METAL

CALACATTA GOLD HONED NATURAL MARBLE

> EXCLUSIVE FORGED COMPOSITE AND LEATHER GIALLO TAURUS ARE FOR INTERNAL DRAWERS AND CUTLERY ORGANIZER